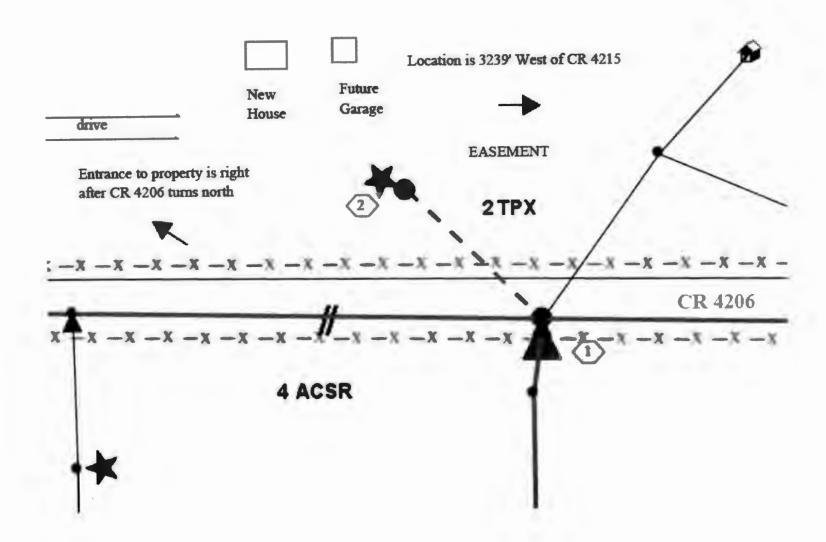

## Greetings:

Farmers Electric Cooperative, Inc. is requesting permission to construct electrical power distribution facilities across County Road 4206 which is located, 3239 ft west of CR 4215 in Hunt County, Texas.

Site location map and construction sketches are enclosed. The construction sketch details the proposed work. All road crossings will have a minimum vertical clearance of 22 feet.

If you have any questions, please contact me at any time.