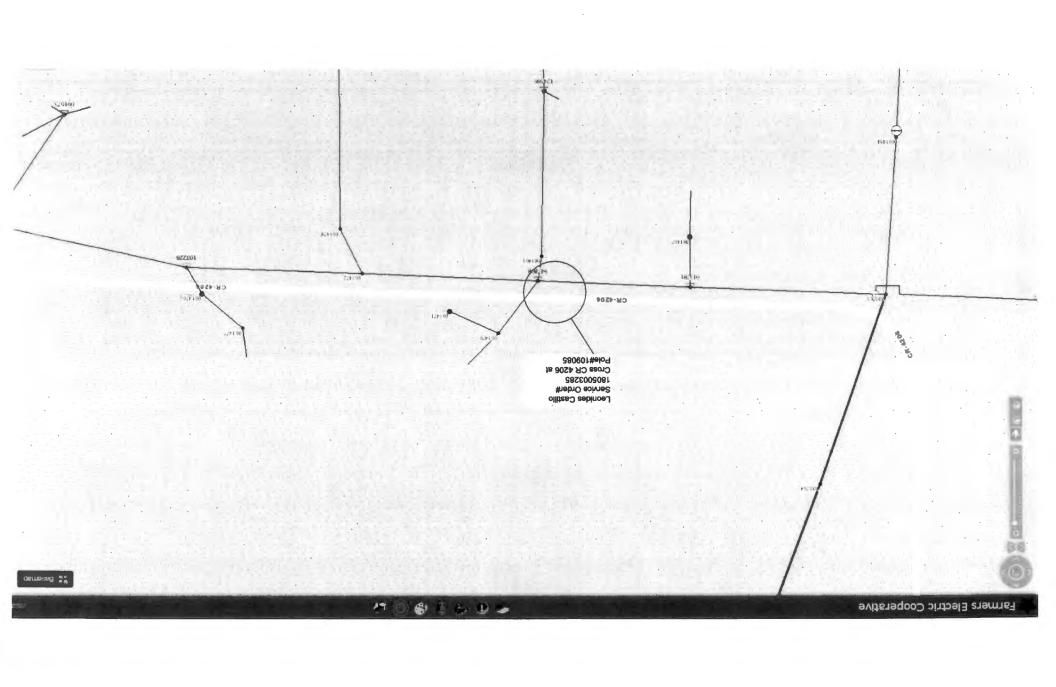

> Farmers Electric Cooperative Member: Leonides Castillo Service Order Number: 1805003285

## Greetings:

Farmers Electric Cooperative, Inc. is requesting permission to construct electrical power distribution facilities across County Road 4206 which is located, 3239 ft west of CR 4215 in Hunt County, Texas.

Site location map and construction sketches are enclosed. The construction sketch details the proposed work. All road crossings will have a minimum vertical clearance of 22 feet.

If you have any questions, please contact me at any time.